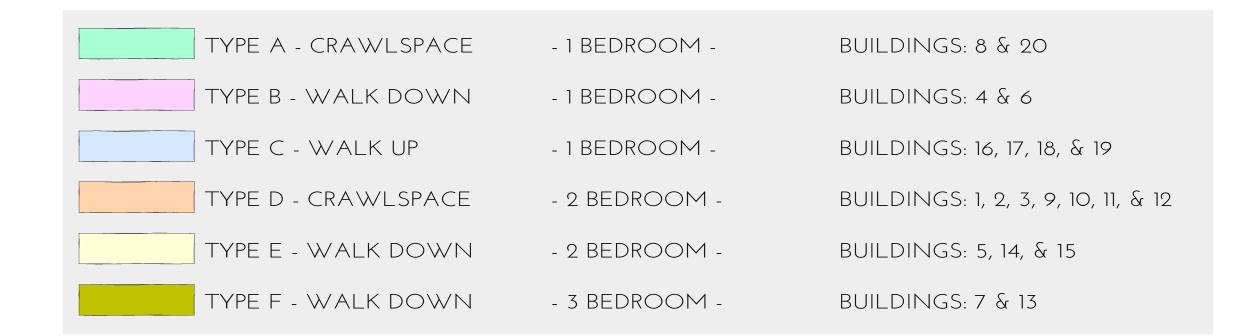

## LOST LAKE HILLS

SITE PLAN - FEBRUARY 06, 2025

1 = 60'-0"

RECEIVED
DP1366
2025-FEB-06
Current Planning

SYLVAIN GIROUX
DESIGNS

3093 SWALLOW CRESCENT NANOOSE BAY, BC (250) 954-7347 SYLVAIN

| NO. | DESCRIPTION                   | DATE     |
|-----|-------------------------------|----------|
| 1   | ISSUED FOR DEVELOPMENT PERMIT | 24.10.08 |
| 2   | Revision 1                    | 25.02.06 |
|     |                               |          |
|     |                               |          |
|     |                               |          |
|     |                               |          |
|     |                               |          |
|     |                               |          |
|     |                               |          |