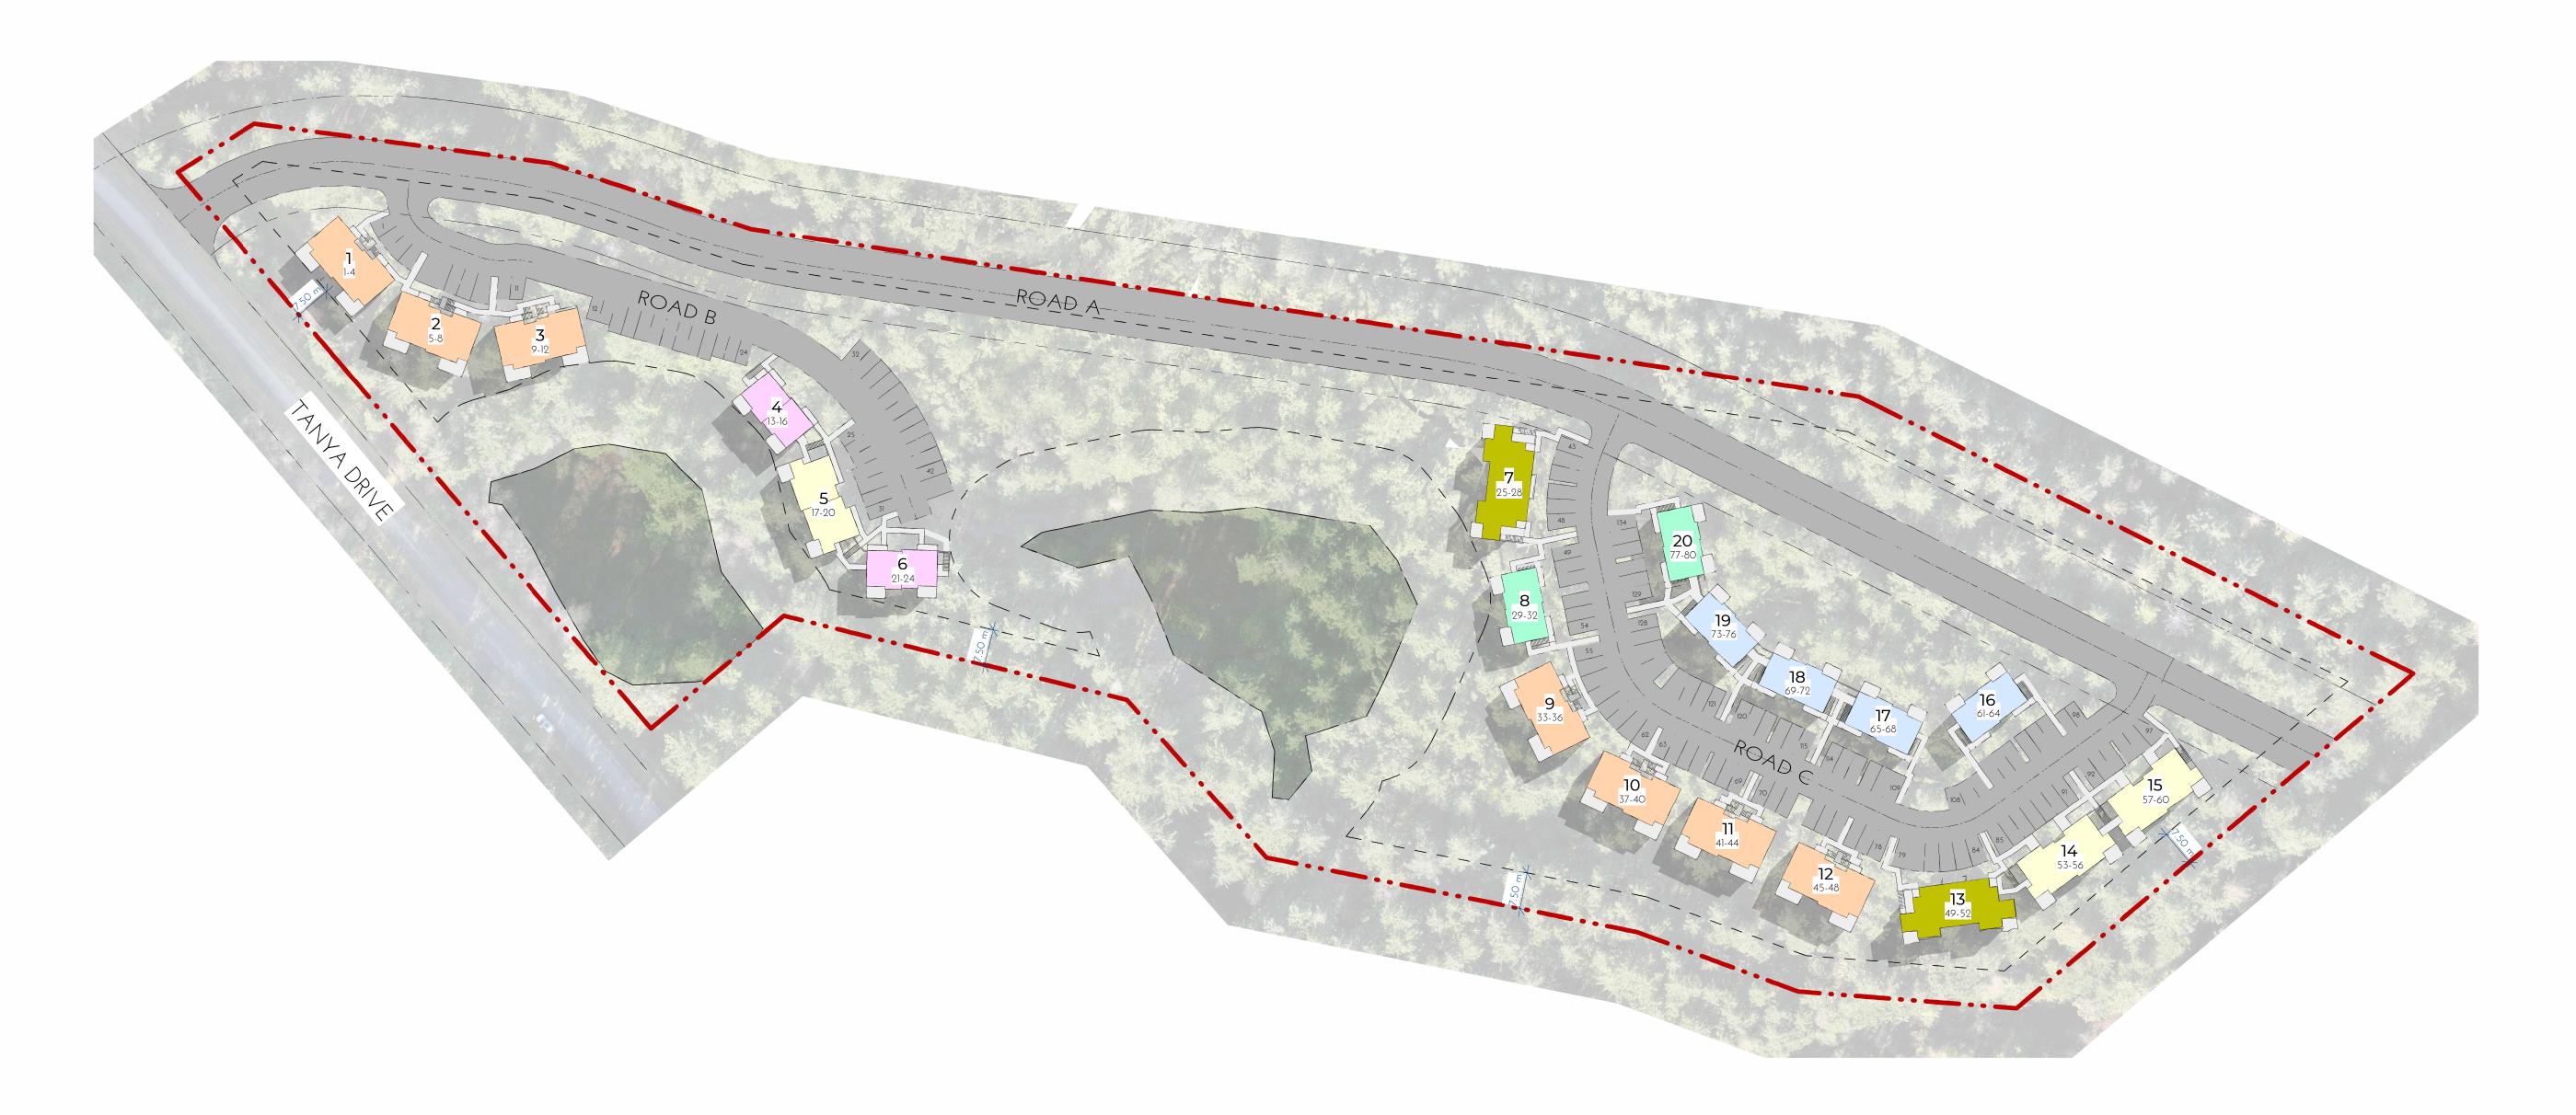

## LOST LAKE HILLS

SITE PLAN - FEBRUARY 06, 2025

1 = 60'-0"

RECEIVED
DP1366
2025-FEB-06
Current Planning

SYLVAIN GIROUX
DESIGNS

3093 SWALLOW CRESCENT NANOOSE BAY, BC (250) 954-7347 SYLVAIN

| NO. | DESCRIPTION                   | DATE     |
|-----|-------------------------------|----------|
| 1   | ISSUED FOR DEVELOPMENT PERMIT | 24.10.08 |
| 2   | Revision 1                    | 25.02.06 |
|     |                               |          |
|     |                               |          |
|     |                               |          |
|     |                               |          |
|     |                               |          |
|     |                               |          |
|     |                               |          |

PROJE

LOST LAKE HILLS

5300 TANYA DRIVE NANAIMO, BC

DISTRICT GROUP

SITE PLAN

 PROJECT NUMBER
 23-000801

 PLOT DATE
 2025-02-06 9:36:04 AM

 DRAWN BY
 SG